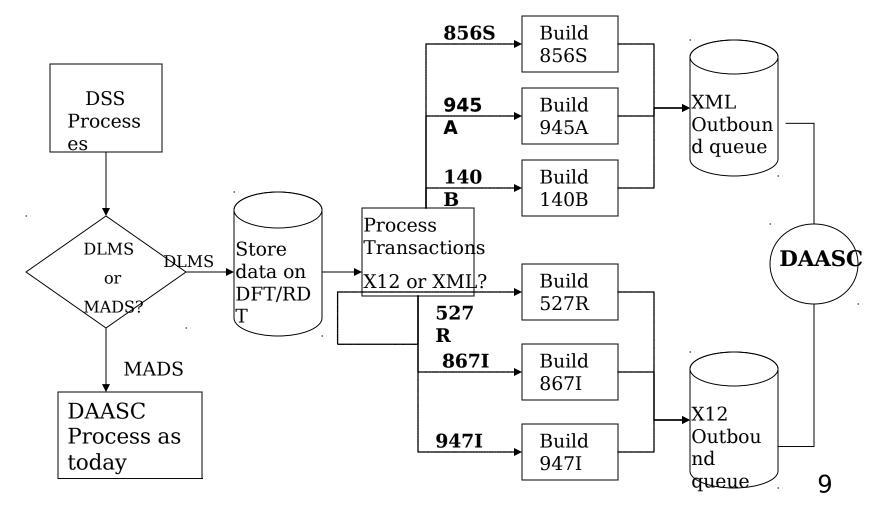

# Background Cont.

- Distribution Standard System (DSS)
  - Sends out approximately 1.5 million transaction per day
  - Receives approximately 500,000 transaction per day



# DSS's Need For DLMS

- Navy requested that DLA be able to receive, store and issue material by a Unique Item Identifier (UII/serial number)
- The size of this number is thirty positions, and needed to be recorded in transactions such as the Due In, Shipment Status, etc
- DLMS was the most viable solution



## Preliminary Steps to DLMS

- Identified all MILs transactions
- Identified the DLMS equivalent
- Worked with DLMSO and the DLMSO Implementation Convention for data placement
- Worked with DAASC for Logical Data Maps



# Former MILS Processing





# DLMS Inbound Processing



8



# DLMS Outbound Processing







# Challenges

- Planning
- Amount of Detail is Time Consuming
- Testing Presents Challenges
- Standardization of XML Implementation Convention



#### Lessons Learned

- Create a table driven DLMS/MILs On/Off Switch
- Detailed Requirements Analysis
  Upfront
- DLMSO and DAASC are key
- Trading Partner Coordination



# DLSS Formats Converted

| MILs | DLMS | MILs | DLMS | - | MILs | DLMS |
|------|------|------|------|---|------|------|
| D4M  | 527R | DWZ  | 527D |   | AFT  | 940R |
| D4S  | 527R | D8A  | 9471 |   | AFX  | 940R |
| D4U  | 527R | D8B  | 9471 |   | AFZ  | 940R |
| D4V  | 527R | D8C  | 9471 |   | AK6  | 940R |
| D4X  | 527R | D8D  | 9471 |   | AKJ  | 940R |
| D4Z  | 527R | D8E  | 9471 |   | AM1  | 940R |
| DUM  | 527D | D8F  | 9471 |   | AM2  | 940R |
| DUS  | 527D | D